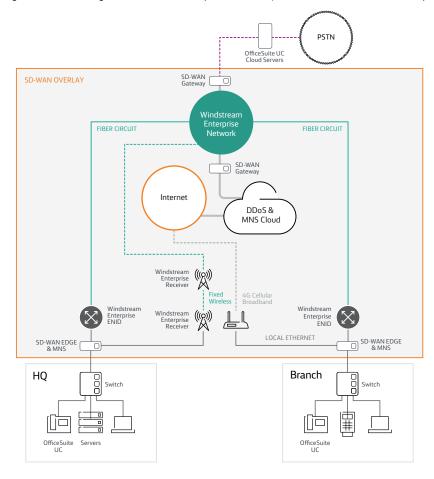

### Contact us to schedule a free demo

Windstream Enterprise will design a solution to meet your needs. Below is one example of SD-WAN with dual access for the highest level of network resiliency; OfficeSuite UC, DDoS Mitigation and Managed Network Security enable comprehensive business continuity.